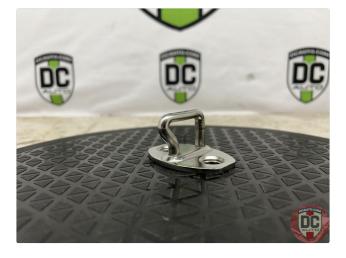

| 3C0837767A  |  |
|-------------|--|
| STRIKER     |  |
| 3C0837767A  |  |
| SERIAL#     |  |
| 109276      |  |
| DESCRIPTION |  |
| Good used.  |  |
| CONDITION   |  |
| USED - A    |  |