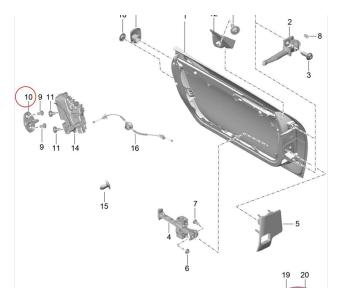

---------|--|
| DESCRIPTION |  |
| Good used.  |  |
| CONDITION   |  |
| USED - A    |  |
| MILEAGE     |  |
| 171622      |  |
|             |  |
|             |  |







15.00

## SEE MORE VEHICLE PHOTOS

QTY

-

Available: 1

#### SIGN IN TO ORDER

SERIAL#

109259

**DESCRIPTION** 

Good used.

### CONDITION

USED - A

## MILEAGE

171622









15.00

## SEE MORE VEHICLE PHOTOS

OTY

| 1            |  |  |  |
|--------------|--|--|--|
| Available: 1 |  |  |  |

### SIGN IN TO ORDER

SERIAL#

108426

## **DESCRIPTION**

Good used.

# CONDITION

USED - A

MILEAGE









\$

15.00

QTY

| 1            |  |  |  |
|--------------|--|--|--|
| Available: 5 |  |  |  |

## SIGN IN TO ORDER

SERIAL#

105097

## **DESCRIPTION**

Good used.

## CONDITION

USED - A

### **MILEAGE**

53000









15.00

#### SEE MORE VEHICLE PHOTOS

#### QTY

Available: 1

## SIGN IN TO ORDER

| SE | R | ΙΔ | l # |
|----|---|----|-----|

105091

#### **DESCRIPTION**

Good used.

#### CONDITION

USED - A

## MILEAGE

53000





\$

15.00

## SEE MORE VEHICLE PHOTOS

#### QTY

1

Available: 1

SIGN IN TO ORDER

| SERIAL#     |  |
|-------------|--|
| 99577       |  |
| DESCRIPTION |  |
| Good used.  |  |
| CONDITION   |  |
| USED - A    |  |
| MILEAGE     |  |
| 62000       |  |





15.00

## SEE MORE VEHICLE PHOTOS

QTY

1

Available: 1

SIGN IN TO ORDER

SERIAL#

| 99569  DESCRIPTION  Good used.  CONDITION  USED - A  MILEAGE  62000 |             |  |
|---------------------------------------------------------------------|-------------|--|
| Good used.  CONDITION  USED - A  MILEAGE