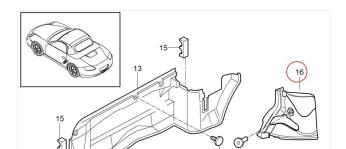

# 98755170200 FOAM PART LUGGAGE COMPARTMENT LINER D - MJ 2007>> 987 551 702 00

SERIAL#

100896

**DESCRIPTION** 

Good used.