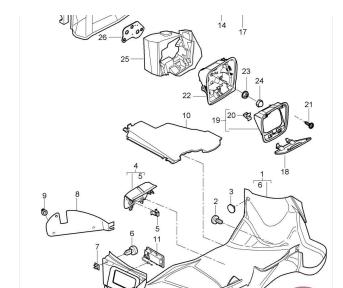

# 98755170200 FOAM PART LUGGAGE COMPARTMENT LINER D - MJ 2007>> 987 551 702 00

SERIAL#

100896

**DESCRIPTION** 

Good used.